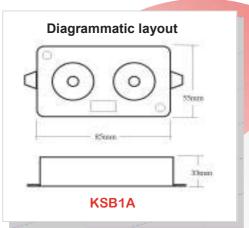

| SPECIFICATION                                                             | KSB1A Sound Bomb 1 - Twin Piezo Sounder                                                                                                             |
|---------------------------------------------------------------------------|-----------------------------------------------------------------------------------------------------------------------------------------------------|
| Sounder Current Consumption Voltage Dimensions Colour Casing Finish Grade | Twin Piezo sounder, 110 Db @ 1metre 85 mA 12 VDC 55 mm (L) x 85 mm (W) x 32 mm (H) White ABS 2 - Provided not utilised as the primary signal device |