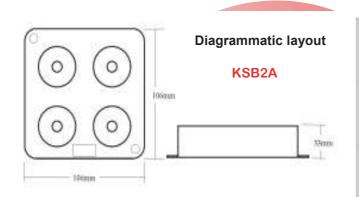

| SPECIFICATION                                                             | KSB2A Sound Bomb 2 - Quad Piezo Sounder                                                                                                    |
|---------------------------------------------------------------------------|--------------------------------------------------------------------------------------------------------------------------------------------|
| Sounder Current Consumption Voltage Dimensions Colour Casing Finish Grade | Quad Piezo Elements (4), 112 Db @ 1metre 125 mA 12 VDC 106 mm (L) x 106 mm (W) x 33 mm (H) White ABS 3 - ( As an ancillary warning device) |