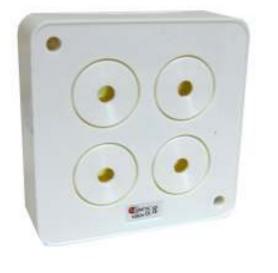

## KSB2A SOUND BOMB 2 - Quad Piezo

'Sound Bomb' with Quad piezo elements offering high decibel output combined with low current consumption. An integral part of most Intruder Alarm systems as the internal sounder of choice.

## **Outstanding Features:**

- Sound Bomb with Quad (4) Piezo Elements
- 112dB sound output
- Only 125mA current consumption
- ABS Casing in white
- Flying lead 15 cm (colour coded)

Twin screw fixings

Compatible with any Alarm Control Panel & an integral part of many security systems regardless of grading requirement