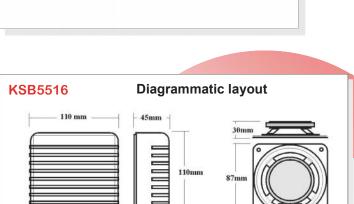

Compatible with vast majority of Control Panel & integrates seamlessly into any security system regardless of grading requirement

| SPECIFICATION                                                                                             | KSB5516                                                         | KSB5516MS                                                                                       |
|-----------------------------------------------------------------------------------------------------------|-----------------------------------------------------------------|-------------------------------------------------------------------------------------------------|
| Speaker Coil Impedance Maximum Power Voltage Frequency Range Dimensions Colour Casing Finish Tamper Grade | Mylar Cone 16 Ohm 12 Watt 12 VDC 6 Khz 110 mm (W) x White ABS 2 | Mylar Cone 16 Ohm 12 Watt 12VDC 6 Khz 110 mm (H) x 45 mm (D) White ABS Microswitch - Wall / Lid |