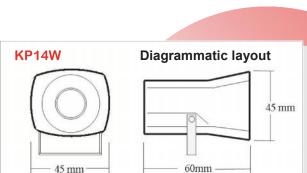

Ultra compact size to fit inside a variety of Enclosures including most Bell Boxes

Compatible with virtually any Control Panel & integrates into any security system regardless of grading requirement

| SPECIFICATION                                                                              | KP14W Miniature Piezo Sounder                                                                                                                                                                    |
|--------------------------------------------------------------------------------------------|--------------------------------------------------------------------------------------------------------------------------------------------------------------------------------------------------|
| Voltage Sound Output Current consumption Dimensions Colour Finish Bracket Connection Grade | 12 VDC 110 Decibels @ 1 metre 150mA 45 mm (W) x 60 mm (L) x 45 mm (H) White ABS Body metal 15 cm flying lead with red & black cores 3 : Provided it is not used as the primary signalling device |