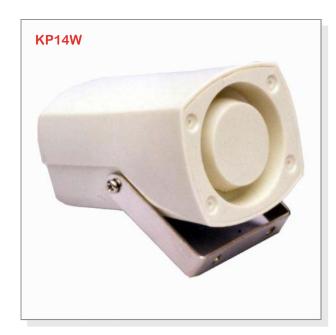

## **KP14W MINIATURE PIEZO SOUNDER**

This 'miniature' Piezo Sounder combines ultra compact size with terrific sound output of 110dB

Suitable for a wide variety of security applications this sounder will mount within most modern style Bell Box enclosures and will integrate unobtrusively into virtually any security system

## **Outstanding Features:**

Internal electronic Piezo Sounder

Up to 110dB Sound Output

150 Ma Current consumption

ABS Construction in white finish

Adjustable metal mounting bracket

DC12V Powered with flying lead