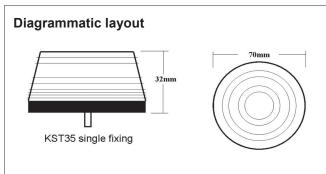

ldapt to any

uation!

| SPECIFICATION                                                                                                                                                   | KST35-L                                                                                                                                                             |
|-----------------------------------------------------------------------------------------------------------------------------------------------------------------|---------------------------------------------------------------------------------------------------------------------------------------------------------------------|
| Strobe Flasher Flash rate Current Consumption Voltage Connecting wires Casing - Lens / Base Weather resistance Dimensions Colour Options Fixings Security Grade | High Intensity LED's 75-90 per min. 50 mA 12 VDC Red(+tve) Black(-tve), 15cm Polycarbonate / ABS IP65 70 mm (W) x 36 mm (D) Blue / Red Single Screw (45mm centre) 2 |