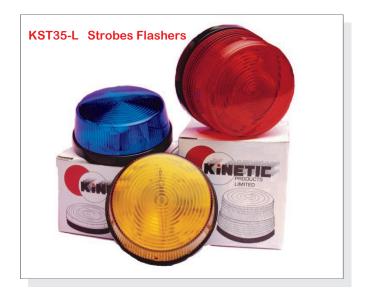

## KST35 LED Strobe Flashers

The Kinetic range of weatherproof Security Strobe flashers are renowned throughout the industry for quality and reliability.

High Intensity LED's combined with a unique lens design enhance light transmission for maximum visual alert and deterrent effect.

## **Outstanding Features:**

- Strobe flasher with Polycarbonate Lens
- High intensity LED's (Light Emitting Diodes) with ultra low current consumption
- Weatherproof construction to I.P65 for outdoor applications
- Ultra low profile design with 'single pin' Central screw fixing.
- Compatible with any Alarm Control Panel & an integral part of many security systems but can also be utilised for numerous stand alone strobe lighting applications.

ldapt to any

uation!

| SPECIFICATION                                                                                                                                                   | KST35-L                                                                                                                                                             |
|-----------------------------------------------------------------------------------------------------------------------------------------------------------------|---------------------------------------------------------------------------------------------------------------------------------------------------------------------|
| Strobe Flasher Flash rate Current Consumption Voltage Connecting wires Casing - Lens / Base Weather resistance Dimensions Colour Options Fixings Security Grade | High Intensity LED's 75-90 per min. 50 mA 12 VDC Red(+tve) Black(-tve), 15cm Polycarbonate / ABS IP65 70 mm (W) x 36 mm (D) Blue / Red Single Screw (45mm centre) 2 |