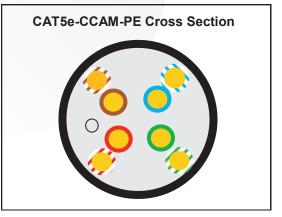

## **Specifications**

Product Ref: CAT5e-CCAM-PE

Conductor : Solid CCAM (Copper Coated Aluminium & Magnesium) 0.48 mm cores (24AWG). Cable: 8 wires formed into 4 insulated twisted pairs. Core Insulation: HDPE High Density Polyethylene Core Identification: 4 colour coded twisted Pairs: Blue + White/Blue, Orange + White/Orange, Green + White /Green, Brown + White/Brown Screening/ Shielding: UTP- Unshielded 'unscreened' twisted pairs Outer Sheathing: - PE, Polyethylene Jacket, Black. (Weather and corrosion resistant 'Duct Grade'). Stripping cord: nylon DC Loop resistance: <29 Ohms/100m Resistance unbalance: <5% Current Capacity: 600mA per core. Minimum bending radius: 5 x O.D Jacket Overall Diameter: 5.0mm (+/-0.1mm) Cable marking: Product reference code / metre marked. Packaging: 305m (1000ft) 'Easy Pull' Box. Operating temperature: -20°c to +60°c Weight: 7Kg (including Box)