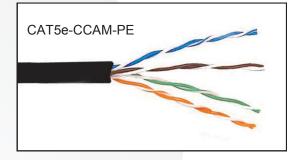

## **Description & Application**

CAT5e-CCAM-PE Ever popular, multi-pair networking cable, consisting of 4 'unshielded' twisted pair, Solid (CCAM) Copper Coated Aluminium & Magnesium conductors, 0.48mm (24AWG) with PE weather and corrosion resistant 'Duct Grade' outer jacket in Black. Used in a multitude of general networking applications, analogue CCTV Video, Audio transmission, Voice over I.P and will support high speed Gigabit Ethernet at a frequency range up to 100Mhz for restricted cable runs.

## **Specifications**

Product Ref: CAT5e-CCAM-PE

Conductor : Solid CCAM (Copper Coated Aluminium & Magnesium) 0.48 mm cores (24AWG). Cable: 8 wires formed into 4 insulated twisted pairs. Core Insulation: HDPE High Density Polyethylene Core Identification: 4 colour coded twisted Pairs: Blue + White/Blue, Orange + White/Orange, Green + White /Green, Brown + White/Brown Screening/ Shielding: UTP- Unshielded 'unscreened' twisted pairs Outer Sheathing: - PE, Polyethylene Jacket, Black. (Weather and corrosion resistant 'Duct Grade'). Stripping cord: nylon DC Loop resistance: <29 Ohms/100m Resistance unbalance: <5% Current Capacity: 600mA per core. Minimum bending radius: 5 x O.D Jacket Overall Diameter: 5.0mm (+/-0.1mm) Cable marking: Product reference code / metre marked. Packaging: 305m (1000ft) 'Easy Pull' Box. Operating temperature: -20°c to +60°c Weight: 7Kg (including Box)