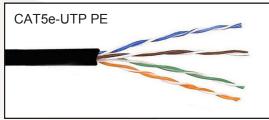

#### Construction:

Conductor : Solid 'Bare Copper,' 0.50mm (24AWG) Cable: 8 wires formed into 4 insulated twisted pairs Core Insulation: HDPE - High Density Polyethylene Core Identification: 4 colour coded twisted Pairs: Blue + White/Blue, Orange + White/Orange, Green + White /Green, Brown + White/Brown Screening / Shielding: UTP – Unshielded 'unscreened' twisted pair cable Stripping Cord: Nylon stripping cord. Outer Sheath: PE, Polyethylene Jacket in Black. Weather & corrosion resistant, 'Duct Grade'. Overall Diameter: 5.1mm (+/- 0.2mm) Cable Markings: Product Ref code, / Metre marked / Applicable Standards.