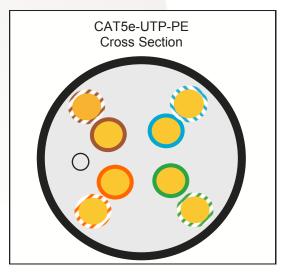

#### Construction:

Conductor : Solid 'Bare Copper,' 0.50mm (24AWG) Cable: 8 wires formed into 4 insulated twisted pairs Core Insulation: HDPE - High Density Polyethylene Core Identification: 4 colour coded twisted Pairs: Blue + White/Blue, Orange + White/Orange, Green + White /Green, Brown + White/Brown Screening / Shielding: UTP – Unshielded 'unscreened' twisted pair cable Stripping Cord: Nylon stripping cord. Outer Sheath: PE, Polyethylene Jacket in Black. Weather & corrosion resistant, 'Duct Grade'. Overall Diameter: 5.1mm (+/- 0.2mm) Cable Markings: Product Ref code, / Metre marked / Applicable Standards.