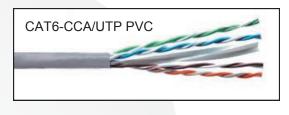

# **Description & Application**

CAT6-CCA High performance, multi-pair networking cable, consisting of 4 'unshielded' twisted pair, Solid Copper Coated Aluminium conductors, 0.51mm (24AWG) with PVC jacket and 'Spline' separator to prevent cross talk. Used primarily in high speed networking applications, CCTV Video transmission, Voice over I.P and will support Gigabit Ethernet at a frequency range up to 250Mhz for restricted length cable runs.

## **Specifications**

Product Ref: CAT6-CCA

Conductor : Solid CCA (Copper Coated Aluminium) -35% copper. 0.51 mm cores (24AWG). Cable: 8 wires formed into 4 insulated twisted pairs. Core Insulation: HDPE High Density Polyethylene Core Identification: 4 colour coded twisted Pairs: Blue + White/Blue, Orange + White/Orange, Green + White /Green, Brown + White/Brown Spline: Central Spline separating each twisted pair to eliminate 'Cross Talk' Screening/ Shielding: UTP- Unshielded 'unscreened' twisted pairs Outer Sheathing: - PVC, Polyvinyl Chloride Jacket, Grey (optional LSZH) DC Loop resistance: <29 Ohms/100m Resistance unbalance: <5% Current Capacity: 700mA per core. Minimum bending radius: 5 x O.D Jacket Overall Diameter: 6.0mm Cable marking: Product reference code / metre marked. Packaging: 305m (1000ft) 'Easy Pull' Box. Operating temperature: -20°c to +60°c Weight: 10Kg (including Box)