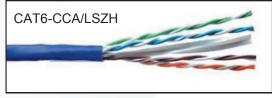

## **Specifications**

Product Ref: CAT6-CCA

Conductor : Solid CCA (Copper Coated Aluminium) -35% copper. 0.51 mm cores (24AWG). Cable: 8 wires formed into 4 insulated twisted pairs. Core Insulation: HDPE High Density Polyethylene Core Identification: 4 colour coded twisted Pairs: Blue + White/Blue, Orange + White/Orange, Green + White /Green, Brown + White/Brown Spline: Central Spline separating each twisted pair to eliminate 'Cross Talk' Screening/ Shielding: UTP- Unshielded 'unscreened' twisted pairs Outer Sheathing: - PVC, Polyvinyl Chloride Jacket, Grey (optional LSZH) DC Loop resistance: <29 Ohms/100m Resistance unbalance: <5% Current Capacity: 700mA per core. Minimum bending radius: 5 x O.D Jacket Overall Diameter: 6.0mm Cable marking: Product reference code / metre marked. Packaging: 305m (1000ft) 'Easy Pull' Box. Operating temperature: -20°c to +60°c Weight: 10Kg (including Box)