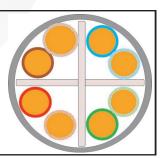

### CAT6-CCA Cross Section

Cross section of CAT6-CCA cable showing 4 x twisted pairs cores and central 'Spline' separator to eliminate potential 'Cross Talk'