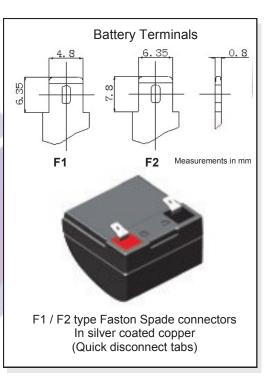

| Product Ref                                          | Nominal<br>Voltage (V)                                      | 20 Hr Rate<br>Capacity (aH)              |                                                   | imensions<br>Width                           | s (mm)<br>Height                              | Total<br>Height                                 | Weight<br>(Kg)                           | Terminal connector                                                                |
|------------------------------------------------------|-------------------------------------------------------------|------------------------------------------|---------------------------------------------------|----------------------------------------------|-----------------------------------------------|-------------------------------------------------|------------------------------------------|-----------------------------------------------------------------------------------|
| B1212<br>B1222<br>B1232<br>B1270<br>B12120<br>B12180 | 12VDC<br>12VDC<br>12VDC<br>12VDC<br>12VDC<br>12VDC<br>12VDC | 1.2<br>2.2<br>3.2<br>7.0<br>12.0<br>18.0 | 97.5<br>177.0<br>135.0<br>151.0<br>151.0<br>181.0 | 43.0<br>35.0<br>67.0<br>65.0<br>98.0<br>76.0 | 53.0<br>62.0<br>60.0<br>94.0<br>94.0<br>167.0 | 58.0<br>67.0<br>66.0<br>100.0<br>100.0<br>173.0 | 0.55<br>0.95<br>1.2<br>2.2<br>3.7<br>5.3 | F1 (0.187)<br>F1 (0.187)<br>F1 (0.187)<br>F1 (0.187)<br>F2 (0.187)<br>L or M Type |