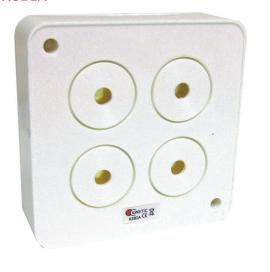

## KSB2A SOUND BOMB 2 - Quad Piezo

'Sound Bomb' with Quad piezo elements offering high decibel output combined with low current consumption. An integral part of most Intruder Alarm systems as the internal sounder of choice.

Larger and louder than the KSB1 it provides that extra 'wallop' where required whilst maintaining low current consumption. Robust, reliable & loud!

## **Outstanding Features:**

- Sound Bomb with Quad (4) Piezo Elements
- 112dB sound output
- Only 125mA current consumption
- ABS Casing in white
- Twin screw fixings

  Flying lead 15 cm (colour coded)