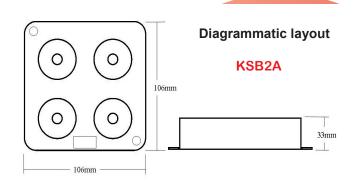

Compatible with virtually any hard wired Alarm Control Panel & an integral part of literally millions of security systems worldwide irrespective of grading Requirement!

| SPECIFICATION  KSB2A Sound Bomb 2 - Quad Piezo Sounder  Quad Piezo Elements (4), 112 Db @ 1metre 125 mA 12 VDC Dimensions Colour Casing Finish Grade  KSB2A Sound Bomb 2 - Quad Piezo Sounder  Quad Piezo Elements (4), 112 Db @ 1metre 125 mA 12 VDC 106 mm (L) x 106 mm (W) x 33 mm (H) White ABS 3 (When utilized as an ancillary warning device) |                                                             |                                                                         |
|------------------------------------------------------------------------------------------------------------------------------------------------------------------------------------------------------------------------------------------------------------------------------------------------------------------------------------------------------|-------------------------------------------------------------|-------------------------------------------------------------------------|
| Current Consumption Voltage Dimensions Colour Casing Finish  125 mA 12 VDC 106 mm (L) x 106 mm (W) x 33 mm (H) White ABS                                                                                                                                                                                                                             | SPECIFICATION                                               | KSB2A Sound Bomb 2 - Quad Piezo Sounder                                 |
|                                                                                                                                                                                                                                                                                                                                                      | Current Consumption Voltage Dimensions Colour Casing Finish | 125 mA<br>12 VDC<br>106 mm (L) x 106 mm (W) x 33 mm (H)<br>White<br>ABS |