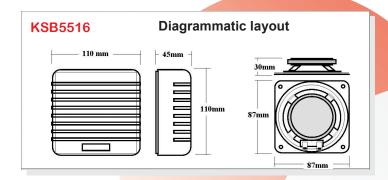

**Grade3 compliant with MS option** 

Compatible with vast majority of Control Panel & integrates seamlessly into any security system regardless of grading requirement

| SPECIFICATION                                                                                           | KSB5516    | KSB5516MS                                                                                                                                |
|---------------------------------------------------------------------------------------------------------|------------|------------------------------------------------------------------------------------------------------------------------------------------|
| Speaker Coil Impedance Maximum Power Frequency Range Dimensions Colour Casing Finish Tamper Grade Grade | White ABS2 | Mylar Cone 16 Ohm 12 Watt 6 Khz 110 mm (H) x 45 mm (D) White ABS Microswitch - Wall / Lid 3 is not used as the primary signalling device |