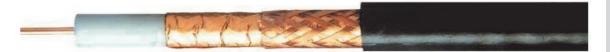

Solid copper conductor, Double shielded with copper foil screening and Foam PE dielectric for protection against moisture migration and to optimise flexibility

#### **KTX100**

| SPECIFICATION  | KTX100 Satellite TV Coaxial cable                             |
|----------------|---------------------------------------------------------------|
| Ref code       | KTX100                                                        |
| Type           | Satellite TV Coaxial Cable, Digital / Analogue or Cable TV    |
| Impedance      | 75 Ohm                                                        |
| Centre Core    | Solid Copper conductor 1.02mm (18AWG)                         |
| Insulation     | Foam PE (Polyethylene) insulator, 4.6mm                       |
| Foil Shield    | Copper Foil shield (100% Coverage)                            |
| Braided Shield | 64 x 0.12mm CCA Braiding                                      |
| Jacket         | PVC (Polyvinyl Chloride) Jacket 6.6mm, Black (optional White) |
| Reel           | 100m (robust cardboard reel)                                  |
| Compliance     | CPR / RoHS / CE                                               |