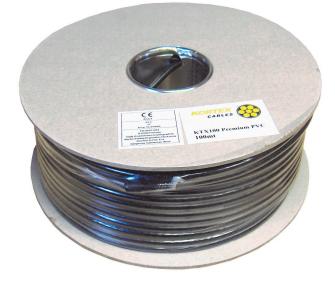

#### **Features:**

- KTX100 Premium Satellite Coaxial cable
- (CT100 / WF100 Equivalent)
- 75 Ohm Impedance
- 1.0mm Solid Bare Copper conductor
- Foam PE insulation to prevent moisture migration
- Double shielding with Copper Foil + CCA Braiding
- PVC Outer Jacket in Black (optional White)
- Suitable for indoor or Outdoor applications
- Supplied on 100m Reel

#### **KTX100**

| SPECIFICATION  | KTX100 Satellite TV Coaxial cable                             |
|----------------|---------------------------------------------------------------|
| Ref code       | KTX100                                                        |
| Type           | Satellite TV Coaxial Cable, Digital / Analogue or Cable TV    |
| Impedance      | 75 Ohm                                                        |
| Centre Core    | Solid Copper conductor 1.02mm (18AWG)                         |
| Insulation     | Foam PE (Polyethylene) insulator, 4.6mm                       |
| Foil Shield    | Copper Foil shield (100% Coverage)                            |
| Braided Shield | 64 x 0.12mm CCA Braiding                                      |
| Jacket         | PVC (Polyvinyl Chloride) Jacket 6.6mm, Black (optional White) |
| Reel           | 100m (robust cardboard reel)                                  |
| Compliance     | CPR / RoHS / CE                                               |