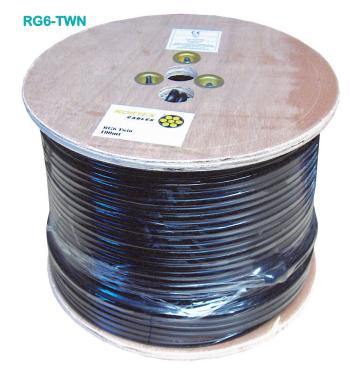

## **Features:**

- RG6 Satellite Twin coaxial 'shotgun' cable
- 75 Ohm Impedance
- Two x 1.0mm CCS (Copper Clad Steel) conductors
- **Foam PE insulation to prevent moisture migration**
- Double shielding Aluminium Foil + Braid
- PVC Outer Jacket in Black (optional White)
- Suitable for indoor or Outdoor applications
- Supplied on 100m Reel

| SPECIFICATION  | RG6 Satellite TV Coaxial cable                                |
|----------------|---------------------------------------------------------------|
| Ref code       | RG-6/TWN                                                      |
| Type           | CATV / Digital Satellite TV Coaxial Cable                     |
| Impedance      | 75 Ohm                                                        |
| Centre Core    | 2 x CCS (Copper Clad Steel) conductors 1.02mm (18AWG)         |
| Insulation     | Foam PE (Polyethylene) insulator, 4.6mm                       |
| Foil Shield    | Aluminium Foil shielding (100% Coverage)                      |
| Braided Shield | 64 x 0.12mm Aluminium Braiding                                |
| Jacket         | PVC (Polyvinyl Chloride) Jacket 6.6mm, Black (optional White) |
| Reel           | 100m (Wooden Reel)                                            |
| Compliance     | CPR / RoHS / CE                                               |