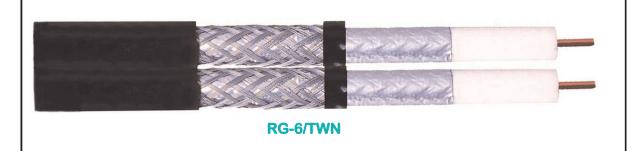

## **RG-6/TWN TWIN SATELLITE COAXIAL CABLE**

Twin, 75 ohm coaxial 'Shotgun' cable designed to cover most high frequency data and signal transmission applications including CATV, Digital Satellite TV and more. Double shielded & with Foam PE dielectric for protection against moisture migration and to optimise flexibility.

## **Features:**

- RG6 Satellite Twin coaxial 'shotgun' cable
- 75 Ohm Impedance
- Two x 1.0mm CCS (Copper Clad Steel) conductors
- **Foam PE insulation to prevent moisture migration**
- Double shielding Aluminium Foil + Braid
- PVC Outer Jacket in Black (optional White)
- Suitable for indoor or Outdoor applications
- Supplied on 100m Reel

| SPECIFICATION  | RG6 Satellite TV Coaxial cable                                |
|----------------|---------------------------------------------------------------|
| Ref code       | RG-6/TWN                                                      |
| Type           | CATV / Digital Satellite TV Coaxial Cable                     |
| Impedance      | 75 Ohm                                                        |
| Centre Core    | 2 x CCS (Copper Clad Steel) conductors 1.02mm (18AWG)         |
| Insulation     | Foam PE (Polyethylene) insulator, 4.6mm                       |
| Foil Shield    | Aluminium Foil shielding (100% Coverage)                      |
| Braided Shield | 64 x 0.12mm Aluminium Braiding                                |
| Jacket         | PVC (Polyvinyl Chloride) Jacket 6.6mm, Black (optional White) |
| Reel           | 100m (Wooden Reel)                                            |
| Compliance     | CPR / RoHS / CE                                               |