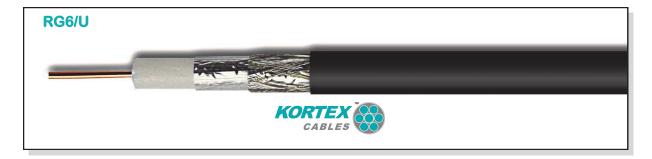

## **RG-6/U TV & SATELLITE COAXIAL CABLE**

75 ohm coaxial cable designed to cover most high frequency data and signal transmission applications including CATV, Digital Satellite TV and more. Double shielded & with Foam PE dielectric for protection against moisture migration and to optimise flexibility.

## **Features:**

- RG6 Satellite coaxial cable
- 75 Ohm Impedance
- 1.0mm CCS (Copper Clad Steel) conductor
- Foam PE insulation to prevent moisture migration
- Double shielding Aluminium Foil + Braid
- PVC Outer Jacket in Black (optional White)
- Suitable for indoor or Outdoor applications
- Supplied on 100m Reel

| SPECIFICATION                                                                                    | RG6 Satellite TV Coaxial cable                                                                                                                                                                                                                                                                                                                    |
|--------------------------------------------------------------------------------------------------|---------------------------------------------------------------------------------------------------------------------------------------------------------------------------------------------------------------------------------------------------------------------------------------------------------------------------------------------------|
| Ref code Type Impedance Centre Core Insulation Foil Shield Braided Shield Jacket Reel Compliance | RG-6/U Satellite TV Coaxial Cable, Digital / Analogue or Cable TV 75 Ohm CCS (Copper Clad Steel) conductor 1.02mm (18AWG) Foam PE (Polyethylene) insulator, 4.6mm Aluminium Foil shield (100% Coverage) 64 x 0.12mm Aluminium Braiding PVC (Polyvinyl Chloride) Jacket 6.6mm, Black (optional White) 100m (robust cardboard reel) CPR / RoHS / CE |